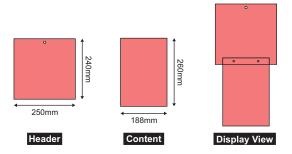

# PRODUCT SPECIFICATION

| Product Type               | Part    | Size (mm)<br>(height x width) | Paper Type                                              | Print<br>Side          | Print<br>Colour | Optional<br>Artwork               | Finishing (compulsory) | Quantity<br>(set)                            | Process Day<br>(excluding order day &<br>receive day)                                         |
|----------------------------|---------|-------------------------------|---------------------------------------------------------|------------------------|-----------------|-----------------------------------|------------------------|----------------------------------------------|-----------------------------------------------------------------------------------------------|
| TONG SENG<br>Wall Calendar | Header  | 250 x 240                     | Chipboard 1,000gsm<br>+<br>Boxboard Grey Back<br>300gsm | 1 side<br>x<br>1 sheet | 4C + 0          | Single Design                     | UV Varnish             | 10<br>20<br>30<br>40<br>50<br>60<br>70<br>80 | Normal Order 3 working days (10 - 100sets)  4 working days (120 - 200sets)  Cut Off Time: 6pm |
|                            | Content | 260 x 188                     | Ready Content                                           | -                      | -               | Standard Design<br>(Ready Design) | -                      | 90<br>100<br>120<br>140<br>160<br>180<br>200 |                                                                                               |

### **Product Size Template**

- For full details of how to prepare your artwork, please refer to our **Artwork Specs**.
   To calculate your delivery days, please refer to **Delivery Schedule** at our website.
   Product size for content has 2mm tolerance.
- 4. Tong Seng Header and Content are send out without assembly.