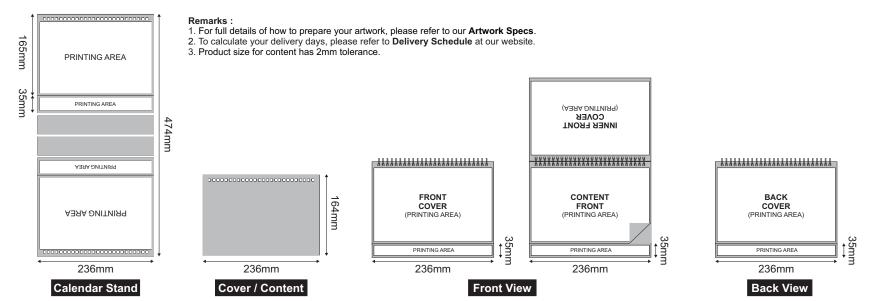

# PRODUCT SPECIFICATION

| Product Type        | Part                  | Size (mm)<br>(height x width) | Paper Type                                         | Print Side                                                | Print Colour | Finishing<br>(compulsory)                                                                                    | Quantity<br>(set)                             | Process Day<br>(excluding order day &<br>receive day) |
|---------------------|-----------------------|-------------------------------|----------------------------------------------------|-----------------------------------------------------------|--------------|--------------------------------------------------------------------------------------------------------------|-----------------------------------------------|-------------------------------------------------------|
| Premium<br>Calendar | Calendar<br>Stand     | <u>Landscape</u><br>200 x 236 | Chipboard 1200gsm<br>+<br>Gloss Artpaper<br>150gsm | -                                                         | 4C + 0       | Matte / Gloss Lamination<br>(Choose either one)<br>- Wire O Hole Punching<br>- Wire O Binding (White) 7/16 " | 30<br>40<br>50<br>60<br>70<br>80<br>90<br>100 | 4 working days<br>(30 - 300sets)<br>Cut Off Time: 6pm |
|                     | Cover<br>+<br>Content | <u>Landscape</u><br>164 x 236 | Gloss Art Card<br>- 230gsm<br>(2 sided coated)     | Cover - 2 sides x 2 sheets  Content - 2 sides x 12 sheets | 4C (Both)    | Gloss Water Base Varnish - Wire O Hole Punching - Wire O Binding (White) 7/16 "                              | 100<br>150<br>200<br>250<br>300               |                                                       |

### **Product Size Template**

Premium Calendar