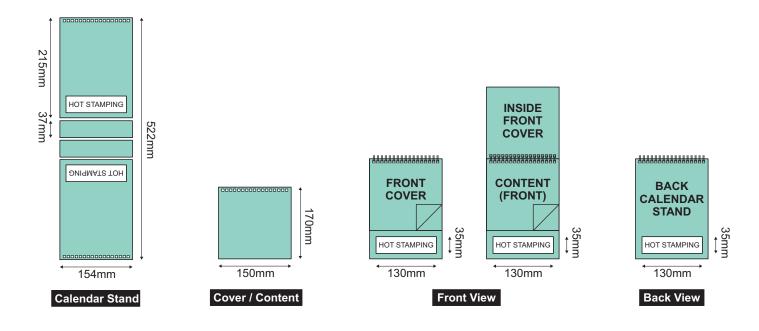

# PRODUCT SPECIFICATION

| Product Type                                       | Part                  | Size (mm)<br>(height x width) | Paper Type                               | Print Side                                           | Print Colour | Finishing (compulsory)                                                                                                                                                                          | Quantity<br>(set)                                                 | Process Day<br>(excluding order day &<br>receive day)   |
|----------------------------------------------------|-----------------------|-------------------------------|------------------------------------------|------------------------------------------------------|--------------|-------------------------------------------------------------------------------------------------------------------------------------------------------------------------------------------------|-------------------------------------------------------------------|---------------------------------------------------------|
| Hard Stand Wire-O<br>Calendar with<br>Hot Stamping | Calendar<br>Stand     | <u>DCHS 001</u><br>215 x 154  | Hard Stand 700gsm                        | -                                                    | -            | <ul> <li>- Hot Stamping (Gold)</li> <li>35mm x 130mm</li> <li>(Front View and Back View)</li> <li>- Collating</li> <li>- Wire-O Hole Punching</li> <li>- Wire-O Binding (Black) 3/8"</li> </ul> | 10<br>20<br>30<br>40<br>50<br>100<br>200<br>300                   | Order With Custom<br>(Design Content)<br>6 working days |
|                                                    | Cover<br>+<br>Content | DCHS 001<br>170 x 150         | Art Card<br>- 230gsm<br>(2 sides coated) | Cover 2 sides x 1 sheet  Contents 2 sides x 6 sheets | 4C (Both)    | - Gloss Water Based Varnish  - Collating - Wire-O Hole Punching - Wire-O Binding (Black) 3/8"                                                                                                   | 400<br>500<br>600<br>700<br>800<br>900<br>1,000<br>1,500<br>2,000 |                                                         |

# **Product Size Template**

DCHS 001