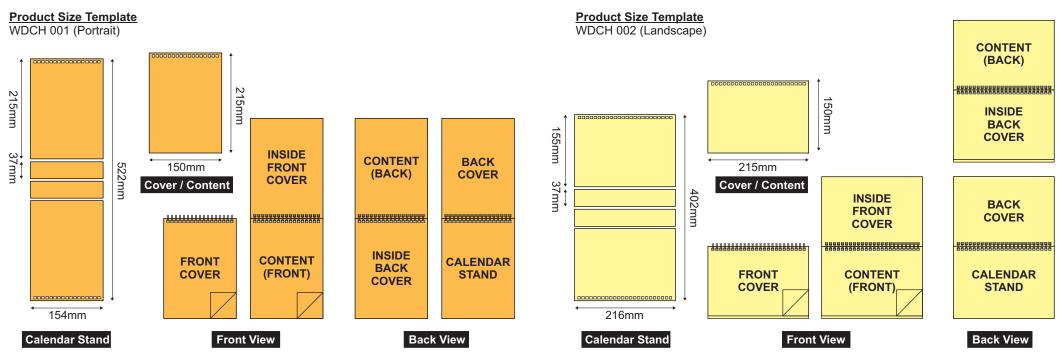

## PRODUCT SPECIFICATION

| Product Type                  | Part                  | Size (mm)<br>(height x width)                                               | Paper Type                                                     | Print Side                                                    | Print Colour | Finishing (compulsory)                                                                                                                  | Quantity<br>(set)                                                                                       | Process Day<br>(excluding order day &<br>receive day)                                                                 |
|-------------------------------|-----------------------|-----------------------------------------------------------------------------|----------------------------------------------------------------|---------------------------------------------------------------|--------------|-----------------------------------------------------------------------------------------------------------------------------------------|---------------------------------------------------------------------------------------------------------|-----------------------------------------------------------------------------------------------------------------------|
| Hard Stand Wire-O<br>Calendar | Calendar<br>Stand     | WDCH 001<br>215 x 154<br>(Portrait)<br>WDCH 002<br>155 x 216<br>(Landscape) | Chipboard 700gsm<br>+<br>Bukram Black                          | -                                                             | -            | - Collating<br>- Wire-O Hole Punching<br>- Wire-O Binding (Black) 3/8"                                                                  | 10* 1,000<br>20* 1,500<br>30* 2,000<br>40* 3,000<br>50* 4,000<br>100* 5,000<br>200* 6,000<br>300* 7,000 | 4 working days<br>(10 - 2,000sets)<br>5 working days<br>(3,000 - 5,000sets)<br>6 working days<br>(6,000 - 10,000sets) |
|                               | Cover<br>+<br>Content | WDCH 001<br>215 x 150<br>(Portrait)<br>WDCH 002<br>150 x 215<br>(Landscape) | Art Card - 230gsm (2 sides coated)  Simili - 140gsm (8 sheets) | Cover<br>2 sides x 2 sheets<br>Contents<br>2 sides x 6 sheets | 4C (Both)    | - Gloss Water Based Varnish<br>(Only Applicable for Art Card)<br>- Collating<br>- Wire-O Hole Punching<br>- Wire-O Binding (Black) 3/8" | 500 8,000<br>600* 9,000<br>700* 10,000<br>800*<br>900*<br>*Not available for<br>Simili 140gsm           |                                                                                                                       |