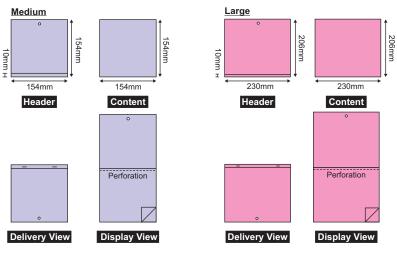

### **Product Size Template**

## PRODUCT SPECIFICATION

| Product Type                                          | Part   | Size (mm)<br>(height x width)                                                                                                                  | Paper Type                                                                         | Print<br>Side          | Print<br>Colour | Optional<br>Artwork                                                     | Finishing<br>(compulsory)                                                       | Quantity<br>(set)                                                                                                                                          |                                                                                              | Process Day (excluding order day & receive day)                                                                             |  |
|-------------------------------------------------------|--------|------------------------------------------------------------------------------------------------------------------------------------------------|------------------------------------------------------------------------------------|------------------------|-----------------|-------------------------------------------------------------------------|---------------------------------------------------------------------------------|------------------------------------------------------------------------------------------------------------------------------------------------------------|----------------------------------------------------------------------------------------------|-----------------------------------------------------------------------------------------------------------------------------|--|
|                                                       |        | (noight x main)                                                                                                                                |                                                                                    | Side                   | Coloui          | AitWork                                                                 | (compared ly)                                                                   | (001)                                                                                                                                                      | Ready Content                                                                                | <b>Custom Design</b>                                                                                                        |  |
| Wall Calendar<br>(Racing Horse /<br>Islamic Calendar) | Header | Medium<br>154 x 154<br>Large<br>206 x 230<br>Extra Large<br>260 x 265<br>Medium<br>154 x 154<br>Large<br>206 x 230<br>Extra Large<br>260 x 265 | Boxboard<br>Grey Back<br>- 300gsm<br>(1 sheet)<br>Simili<br>- 60gsm<br>(12 sheets) | 1 side<br>x<br>1 sheet | 4C              | Standard Design<br>(Ready Design)  Custom Design*<br>(Extra Large only) | - Creasing - Hole Punching (6mm) - UV Varnish - Side Stitching - Side Stitching | 50 5,000 100 6,000 200 7,000 300 8,000 500 9,000 1,000 10,00 1,500 15,00 2,000 20,00 3,000 30,00 4,000  *For Content wit Custom Design Min Order Qty is 1, | (50 - 1,000sets)  3 working days (1,500 - 10,000sets)  4 working days (15,000 - 30,000 sets) | 5 working days<br>(1,000 - 5,000sets)<br>6 working days<br>(6,000 - 10,000sets)<br>7 working days<br>(15,000 - 30,000 sets) |  |