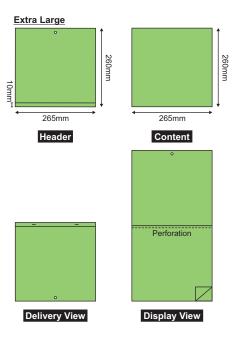

### **Product Size Template**

## PRODUCT SPECIFICATION

| Product Type                                          | Part   | Size (mm)<br>(height x width)                                                                                                                  | Paper Type                                                                         | Print<br>Side          | Print<br>Colour | Optional<br>Artwork                                                     | Finishing<br>(compulsory)                                                       | Quantity<br>(set)                                                                                                                                          |                                                                                              | Process Day (excluding order day & receive day)                                                                             |  |
|-------------------------------------------------------|--------|------------------------------------------------------------------------------------------------------------------------------------------------|------------------------------------------------------------------------------------|------------------------|-----------------|-------------------------------------------------------------------------|---------------------------------------------------------------------------------|------------------------------------------------------------------------------------------------------------------------------------------------------------|----------------------------------------------------------------------------------------------|-----------------------------------------------------------------------------------------------------------------------------|--|
|                                                       |        | (noight x main)                                                                                                                                |                                                                                    | Side                   | Coloui          | AitWork                                                                 | (compared ly)                                                                   | (001)                                                                                                                                                      | Ready Content                                                                                | <b>Custom Design</b>                                                                                                        |  |
| Wall Calendar<br>(Racing Horse /<br>Islamic Calendar) | Header | Medium<br>154 x 154<br>Large<br>206 x 230<br>Extra Large<br>260 x 265<br>Medium<br>154 x 154<br>Large<br>206 x 230<br>Extra Large<br>260 x 265 | Boxboard<br>Grey Back<br>- 300gsm<br>(1 sheet)<br>Simili<br>- 60gsm<br>(12 sheets) | 1 side<br>x<br>1 sheet | 4C              | Standard Design<br>(Ready Design)  Custom Design*<br>(Extra Large only) | - Creasing - Hole Punching (6mm) - UV Varnish - Side Stitching - Side Stitching | 50 5,000 100 6,000 200 7,000 300 8,000 500 9,000 1,000 10,00 1,500 15,00 2,000 20,00 3,000 30,00 4,000  *For Content wit Custom Design Min Order Qty is 1, | (50 - 1,000sets)  3 working days (1,500 - 10,000sets)  4 working days (15,000 - 30,000 sets) | 5 working days<br>(1,000 - 5,000sets)<br>6 working days<br>(6,000 - 10,000sets)<br>7 working days<br>(15,000 - 30,000 sets) |  |