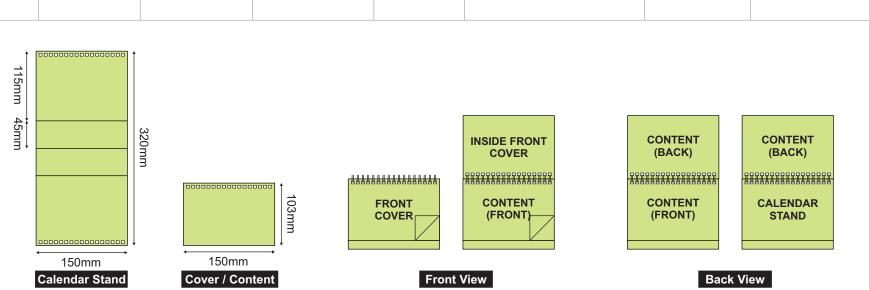

# **Product Size Template**

WDCS 001 (Landscape)

# PRODUCT SPECIFICATION

| Product Type                  | Part                  | Size (mm)<br>(height x width)        | Paper Type                                                                                                                        | Print Side                                            | Print Colour | Overall Finishing  | Quantity<br>(set)                                                                                                                                       | Process Day<br>(excluding order day &<br>receive day)                                                                                                                                                                      |                                       |                                                                        |                                                                 |                                                                                                                         |
|-------------------------------|-----------------------|--------------------------------------|-----------------------------------------------------------------------------------------------------------------------------------|-------------------------------------------------------|--------------|--------------------|---------------------------------------------------------------------------------------------------------------------------------------------------------|----------------------------------------------------------------------------------------------------------------------------------------------------------------------------------------------------------------------------|---------------------------------------|------------------------------------------------------------------------|-----------------------------------------------------------------|-------------------------------------------------------------------------------------------------------------------------|
| Soft Stand Wire-O<br>Calendar | Calendar<br>Stand     | WDCS 001<br>115 x 150<br>(Landscape) | Gloss Art Card<br>- 350gsm<br>(1 side coated)                                                                                     | - 350gsm                                              | -            | - 350gsm Collating | -                                                                                                                                                       | - Wire-O Hole Punching<br>- Wire-O Binding (Black) 3/8"                                                                                                                                                                    | - Collating<br>- Wire-O Hole Punching | - Collating<br>- Wire-O Hole Punching<br>- Wire-O Binding (Black) 3/8" | 100 5,000<br>200 6,000<br>300 7,000<br>500 8,000<br>1,000 9,000 | Normal Order 5 days (10 - 300sets)*  *Only available for Fine Card Linen 240gsm and Custom Qty 10-300 Cut Off Time: 3pm |
|                               | Cover<br>+<br>Content | WDCS 001<br>103 x 150<br>(Landscape) | Simili* - 100gsm (8 sheets)  *Start with MOQ 100 until 30,000  Find Card** - Linen 240gsm  **Only available for Custom Qty 10-300 | Cover 2 sides x 2 sheets  Contents 2 sides x 6 sheets | 4C (Both)    |                    | 1,500 10,000 2,000 15,000 3,000 20,000 4,000 30,000 Custom*  As low as qty 10 Max qty: 300 Increment qty: 10 *Only available for Fine Card Linen 240gsm | 5 working days (100 - 2,000sets) 6 working days (3,000 - 5,000sets) 7 working days (6,000 - 10,000sets) 8 working days (15,000 - 30,000sets) *Only available for Simili 100gsm and Normal qty 100-30,000 Cut Off Time: 6pm |                                       |                                                                        |                                                                 |                                                                                                                         |